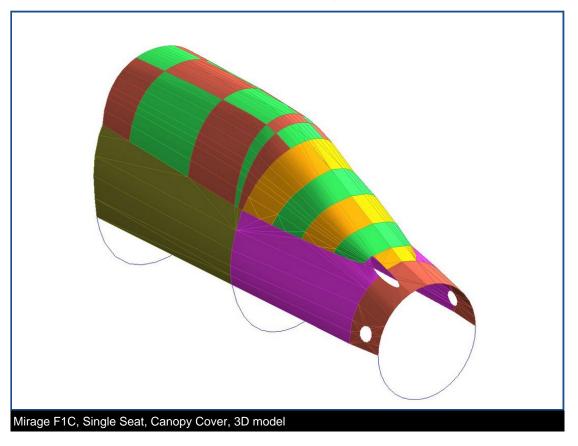

The **Dassault Aviation Dassault Mirage Canopy Cover** is custom designed for each model, as well as your aircraft's specific antenna and temperature probe placements, if applicable. The Canopy Cover is designed to enclose the windshield, side windows and canopy roof. The Canopy Cover attaches using adjustable "belly straps", which run under the belly and connect to the other side of the cover with a quick-release plastic buckle. When requested, it is also sometimes possible to design Canopy covers that can attach to the aircraft fuselage using pop-riveted snap-heads at the rear and snap-head screws on the engine cowl. This cover type is made from Silver Acrylic Sunbrella canvas and is 100% lined with a soft and smooth microfiber. Bruce's Custom Covers developed this material combination especially for aircraft protection. The outer material is medium weight and treated for water resistance, UV resistance and anti-static buildup. The inner lining is a very soft and smooth microfiber to prevent scratching. The material is very reflective, and tests show that the cabin interior temperature can be reduced to near-ambient temperature on the hottest of days. It is water, ice and snow repellent, yet breathable to allow moisture to escape from between the cover and the aircraft surface.

Canopy Covers are commonly referred to as Cabin Covers, Fuselage Covers, Canvas Covers, Canopy Caps, etc.

Lockheed F-104 Starfighter Canopy Cover, Single Seat Model

F-104 Tandem Canopy Cover

| Description                       | Part Number | Price     |
|-----------------------------------|-------------|-----------|
| CANOPY COVER (single seat models) | DAS-000     | \$925.00  |
| CANOPY COVER (dual seat models)   | DAS-005     | \$1060.00 |