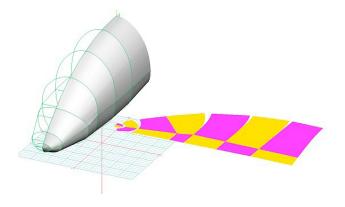

## Section 7: Light Weight Products: Travel Covers and FlyAway Covers

The Autogyro Cavalon Gyrocopter Lightweight Travel Canopy/Nose Cover is the same design as our standard bubble cover, but the material used is very lightweight and will fold up and store in a smaller space.

Travel Covers are made with Silver Solution-Dyed Polyester fabric and fully lined over the entire cover. The material is lightweight and more compact for easy stowage in the aircraft. The polyester material is water resistant, but only intended for occasional use outside. We also have an ultra lightweight material available for fitted hangar dust covers. For daily outdoor use, the non-travel Sunbrella Cover is the best choice.

Cavalon Gyrocopter Bubble Cover, test fit cover

Calidus Bubble Cover (3D model)

| Description                                  | Part Number | Price    |
|----------------------------------------------|-------------|----------|
| TRAVEL COVER, Light Weight Canopy/Nose Cover | CVN-800     | \$470.00 |