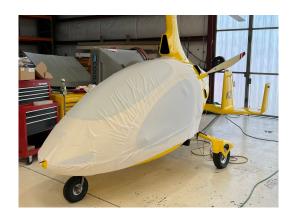

Cavalon Gyrocopter Bubble Cover, test fit cover

Calidus Bubble Cover (3D model)

| Description                                  | Part Number | Price    |
|----------------------------------------------|-------------|----------|
| TRAVEL COVER, Light Weight Canopy/Nose Cover | CVN-800     | \$470.00 |