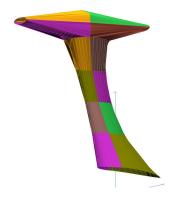

# Section 2: Engine/Tail Rotor Covers

**Rotor Hub Covers** overlaps with the Blade Covers to ensure complete protection for the entire main rotor system. Designed like a jacket with sleeves and no collar, the rotor hub cover fastens together below each blade with *Delrin* buckles. The Rotor Hub Cover is normally made from Solution-Dyed Polyester.

Autogyro Calidus Rotor Mast Cover, 3D model

Autogyro Calidus Rotor Mast Cover, 3D model

| Description          | Part Number | Price    |
|----------------------|-------------|----------|
| ROTOR HUB/MAST COVER | CVN-300     | \$315.00 |