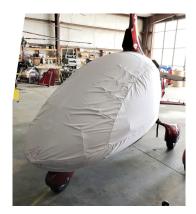

## Section 1: Cockpit/Bubble Covers

The Autogyro Cavalon Gyrocopter Canopy/Nose Cover helps reduce damage to the upholstery and avionics caused by excessive heat and can eliminate problems caused by leaking door and window seals. They keep the windshield and window surfaces clean and help prevent vandalism and theft.

Canopy/Nose Covers enclose the entire canopy including the windshield, skylights, and chin bubble. Attachment buckles are made of nonmetal Delrin, designed for rugged outdoor use. Both the top and bottom hems of the cover have a special rope-hem feature with which they can be tightened to help prevent abrasive chafing of the windshield. Pockets are sewn into the cover for the temperature probe and pitot tubes. The bubble cover is reinforced with patches at hinge points, door handles, and for the windshield wipers. For ease of installation, the bubble cover is color-coded (red=left, green=right) with color swatches sewn into the cornersThis cover type is made from Silver Acrylic Sunbrella canvas and is 100% lined with a soft and smooth microfiber. Bruce's Custom Covers developed this material combination especially for aircraft protection. The outer material is medium weight and treated for water resistance, UV resistance and anti-static buildup. The inner lining is a very soft and smooth microfiber to prevent scratching. The material is very reflective, and tests show that the cabin interior temperature can be reduced to near-ambient temperature on the hottest of days. It is water, ice and snow repellent, yet breathable to allow moisture to escape from between the cover and the aircraft surface.

Calidus Bubble Cover (3D model)

Autogyro Cavalon Canopy/Nose Cover, test fit cover

| Description       | Part Number | Price    |
|-------------------|-------------|----------|
| CANOPY/NOSE COVER | CVN-000     | \$585.00 |