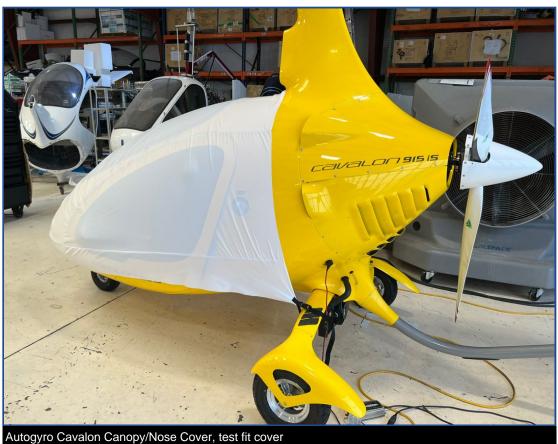

Calidus Bubble Cover (3D model)

Autogyro Cavalon Canopy/Nose Cover, test fit cover

| Description       | Part Number | Price    |
|-------------------|-------------|----------|
| CANOPY/NOSE COVER | CVN-000     | \$585.00 |