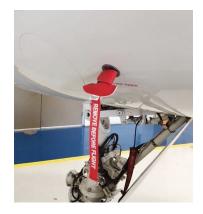

The **Hawker Beechcraft 4000 Horizon Intake Covers** are designed to install easily yet be completely storable. A spring steel hoop is sewn into the hem of each cover, allowing them to be installed without climbing onto the wing or using a stepladder. To store the covers the spring steel hoop folds like a band-saw blade into three nesting rings. Each cover folds into a compact circular bundle which is stored in the included duffle bag, yet they unfold quickly for use. The Tri-Fold Ring cover is made of medium weight nylon which is available in a variety of colors to match the paint trim. Each cover set comes complete with installation and folding instructions. The aircraft's registration number can be silkscreened onto the cover for an extra charge.

Hawker 4000 Intake Cover

Hawker 4000 Intake Cover

| Description                                       | Part Number | Price    |
|---------------------------------------------------|-------------|----------|
| INTAKE COVERS (set of 2)                          | 4000-100    | \$945.00 |
| ENGINE COVERS, Hangar Use, Bikini Type (set of 2) | 4000-130    | \$905.00 |