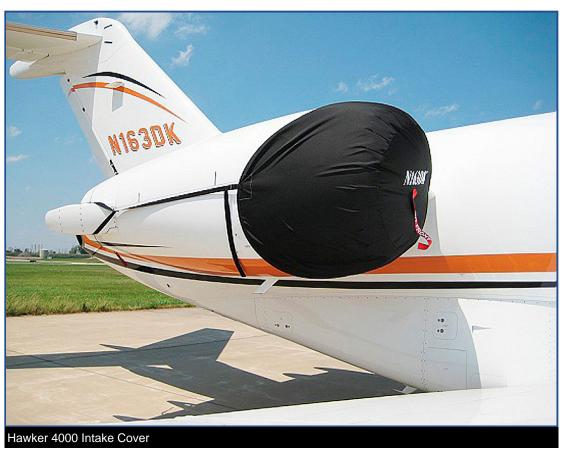

The **Hawker Beechcraft 4000 Horizon Intake Covers** are designed to install easily yet be completely storable. A spring steel hoop is sewn into the hem of each cover, allowing them to be installed without climbing onto the wing or using a stepladder. To store the covers the spring steel hoop folds like a band-saw blade into three nesting rings. Each cover folds into a compact circular bundle which is stored in the included duffle bag, yet they unfold quickly for use. The Tri-Fold Ring cover is made of medium weight nylon which is available in a variety of colors to match the paint trim. Each cover set comes complete with installation and folding instructions. The aircraft's registration number can be silkscreened onto the cover for an extra charge.

Hawker 4000 Intake Cover

Hawker 4000 Intake Cover

| Description                                       | Part Number | Price    |
|---------------------------------------------------|-------------|----------|
| INTAKE COVERS (set of 2)                          | 4000-100    | \$945.00 |
| ENGINE COVERS, Hangar Use, Bikini Type (set of 2) | 4000-130    | \$905.00 |