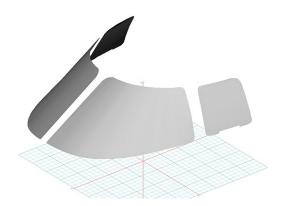

### Section 5: HeatShields & Sun Reflectors

Cockpit Heatshields are interior sunshades for the aircraft's cockpit. The product is a unique composite of closed-cell foam with a silver mylar finish. The semi-rigid design is stiff enough to stand inside the window framing. The set folds up flat and is easily stored in the included storage sleeve. Some designs may require velcro and suction cups. Our Heatshields for jets are offered white side out because some aircraft manufacturers have issued advisories against reflective window inserts due to potential heat damage. A Heatshield is an excellent short-term remedy for cockpit overheating, but an external fabric cover is more effective for long-term protection.

Hawker 4000 Cockpit HeatShields, 3D model

Hawker Beechcraft 4000 Horizon Cockpit Heatshields

| Description                    | Part Number | Price    |
|--------------------------------|-------------|----------|
| COCKPIT HEATSHIELDS (set of 4) | 4000-900    | \$455.00 |