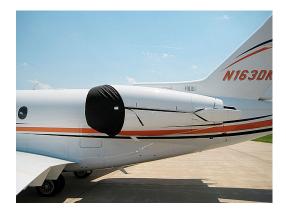

The **Hawker Beechcraft 4000 Horizon Intake Covers** are designed to install easily yet be completely storable. A spring steel hoop is sewn into the hem of each cover, allowing them to be installed without climbing onto the wing or using a stepladder. To store the covers the spring steel hoop folds like a band-saw blade into three nesting rings. Each cover folds into a compact circular bundle which is stored in the included duffle bag, yet they unfold quickly for use. The Tri-Fold Ring cover is made of medium weight nylon which is available in a variety of colors to match the paint trim. Each cover set comes complete with installation and folding instructions. The aircraft's registration number can be silkscreened onto the cover for an extra charge.

Hawker 4000 Intake Cover

Hawker 4000 Intake Cover

| Description                                       | Part Number | Price    |
|---------------------------------------------------|-------------|----------|
| INTAKE COVERS (set of 2)                          | 4000-100    | \$945.00 |
| ENGINE COVERS, Hangar Use, Bikini Type (set of 2) | 4000-130    | \$905.00 |